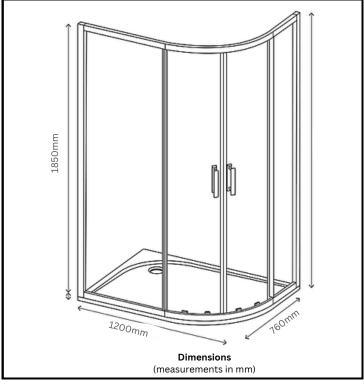

## **TECHNICAL DATA SHEET**

6mm Double Door Offset Quadrant Shower Enclosure 1200mm x 760mm x 1850mm

Product Code: AIQD1276S

## info@aquaiproducts.co.uk

Aqua i Products, Unit 6 Station Road, Station Road Industrial Estate, Rowley Regis, B65 OJY

| Product Measurements:  |                         |
|------------------------|-------------------------|
| Product Weight (Kg):   | 43                      |
| Product Depth:         | 760mm                   |
| Product Width:         | 1200mm                  |
| Product Height:        | 1850mm                  |
| General Information:   |                         |
| Construction Material: | Aluminium               |
| Universal Opening:     | No                      |
| Colour / Finish:       | Chrome                  |
| Product Details:       |                         |
| Adjustment:            | 1180-1200mm / 740-760mm |
| Easy Clean:            | Yes                     |
| Easy Release Doors:    | Yes                     |
| Door Type:             | Double                  |
| Frame Type:            | Framed                  |
| Wall Adjustment:       | 20mm                    |
| Door Opening:          | 470mm                   |
| Glass Thickness:       | 6mm                     |
| Glass Type:            | Clear                   |
| Enclosures Shape:      | Offset Quadrant         |
| Compliance:            | BS6206 & CE certified   |