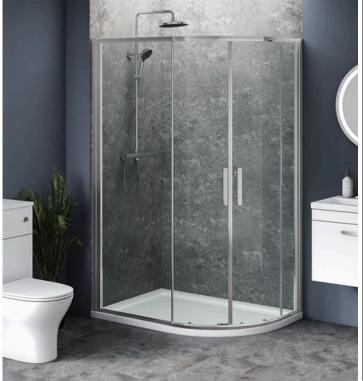

## **TECHNICAL DATA SHEET**

6mm Double Door Offset Quadrant Shower Enclosure 1200mm x 760mm x 1850mm

Product Code: AIQD1276S

## info@aquaiproducts.co.uk

Aqua i Products, Unit 6 Station Road, Station Road Industrial Estate, Rowley Regis, B65 OJY

| Product Measurements:  |                         |
|------------------------|-------------------------|
| Product Weight (Kg):   | 43                      |
| Product Depth:         | 760mm                   |
| Product Width:         | 1200mm                  |
| Product Height:        | 1850mm                  |
| General Information:   |                         |
| Construction Material: | Aluminium               |
| Universal Opening:     | No                      |
| Colour / Finish:       | Chrome                  |
| Product Details:       |                         |
| Adjustment:            | 1180-1200mm / 740-760mm |
| Easy Clean:            | Yes                     |
| Easy Release Doors:    | Yes                     |
| Door Type:             | Double                  |
| Frame Type:            | Framed                  |
| Wall Adjustment:       | 20mm                    |
| Door Opening:          | 470mm                   |
| Glass Thickness:       | 6mm                     |
| Glass Type:            | Clear                   |
| Enclosures Shape:      | Offset Quadrant         |
| Compliance:            | BS6206 & CE certified   |