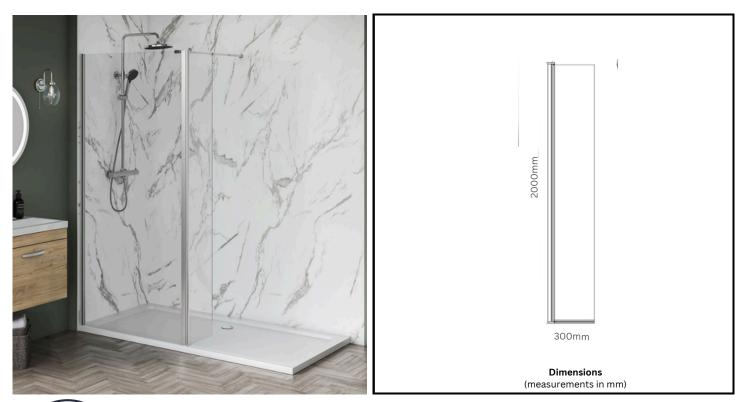

## **TECHNICAL DATA SHEET**

6mm Wetroom Flipper Panel 300mm x 2000mm

Product Code: AI8WRP030S-20H

| Aquai         | 4 |
|---------------|---|
| eeenig teners | 2 |

0121 508 9989 info@aquaiproducts.co.uk

Aqua i Products, Unit 6 Station Road, Station Road Industrial Estate, Rowley Regis, B65 OJY

| Product Measurements:  |                       |
|------------------------|-----------------------|
| Product Weight (Kg):   | 25                    |
| Product Width:         | 300mm                 |
| Product Height:        | 2000mm                |
| General Information:   |                       |
| Construction Material: | Aluminium             |
| Universal Opening:     | Left or Right         |
| Colour / Finish:       | Chrome                |
| Product Details:       |                       |
| Pivoting:              | 1800                  |
| Easy Clean:            | Yes                   |
| Support Arm:           | No                    |
| Reversible:            | Yes                   |
| Frame Type:            | Unframed              |
| Wall Adjustment:       | 15mm                  |
| Rust Resistant:        | Yes                   |
| Glass Thickness:       | 6mm                   |
| Glass Type:            | Clear                 |
| Screen Shape:          | Rectangular           |
| Compliance:            | BS6206 & CE certified |