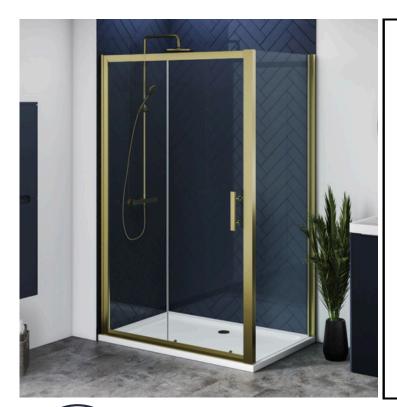

## **TECHNICAL DATA SHEET**

6mm Shower Side Panel 760mm x 1900mm

Product Code: AISP076BB

| Aquai<br>service · Quality · Value |  |
|------------------------------------|--|
|------------------------------------|--|

0121 508 9989 info@aquaiproducts.co.uk

Aqua i Products, Unit 6 Station Road, Station Road Industrial Estate, Rowley Regis, B65 OJY

| Draduct Massuraments:  |                       |
|------------------------|-----------------------|
| Product Measurements:  |                       |
| Product Weight (Kg):   | 23                    |
| Product Width:         | 760mm                 |
| Product Height:        | 1900mm                |
| General Information:   |                       |
| Construction Material: | Aluminium             |
| Universal Opening:     | Left or Right         |
| Colour / Finish:       | Brushed Brass         |
| Product Details:       |                       |
| Adjustment:            | 740-760mm             |
| Easy Clean:            | Yes                   |
| Support Arm:           | No                    |
| Reversible:            | Yes                   |
| Frame Type:            | Unframed              |
| Wall Adjustment:       | 20mm                  |
| Rust Resistant:        | Yes                   |
| Glass Thickness:       | 6mm                   |
| Glass Type:            | Clear                 |
| Screen Shape:          | Rectangular           |
| Compliance:            | BS6206 & CE certified |