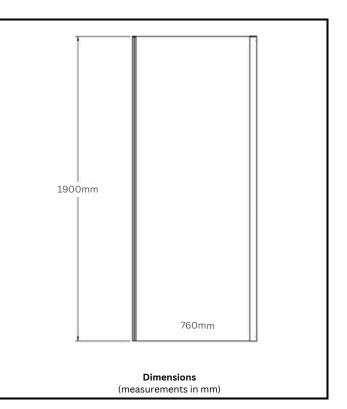

## **TECHNICAL DATA SHEET**

6mm Shower Side Panel 760mm x 1900mm

Product Code: AISP076BB

| Aquai<br>service · Quality · Value |  |
|------------------------------------|--|
|------------------------------------|--|

0121 508 9989 info@aquaiproducts.co.uk

Aqua i Products, Unit 6 Station Road, Station Road Industrial Estate, Rowley Regis, B65 OJY

| Draduct Massuraments:  |                       |
|------------------------|-----------------------|
| Product Measurements:  |                       |
| Product Weight (Kg):   | 23                    |
| Product Width:         | 760mm                 |
| Product Height:        | 1900mm                |
| General Information:   |                       |
| Construction Material: | Aluminium             |
| Universal Opening:     | Left or Right         |
| Colour / Finish:       | Brushed Brass         |
| Product Details:       |                       |
| Adjustment:            | 740-760mm             |
| Easy Clean:            | Yes                   |
| Support Arm:           | No                    |
| Reversible:            | Yes                   |
| Frame Type:            | Unframed              |
| Wall Adjustment:       | 20mm                  |
| Rust Resistant:        | Yes                   |
| Glass Thickness:       | 6mm                   |
| Glass Type:            | Clear                 |
| Screen Shape:          | Rectangular           |
| Compliance:            | BS6206 & CE certified |