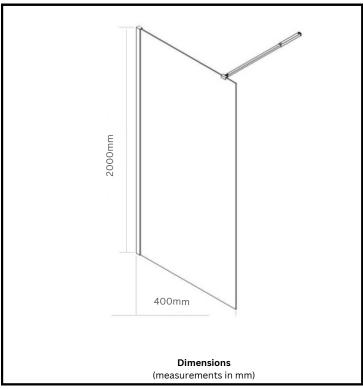

## **TECHNICAL DATA SHEET**

8mm Wetroom Screen Panel 400mm x 2000mm

Product Code: AI8WP040B-20H

## info@aquaiproducts.co.uk

Aqua i Products, Unit 6 Station Road, Station Road Industrial Estate, Rowley Regis, B65 OJY

| Product Measurements:  |                       |
|------------------------|-----------------------|
| Product Weight (Kg):   | 17                    |
| Product Width:         | 400mm                 |
| Product Height:        | 2000mm                |
| General Information:   |                       |
| Construction Material: | Aluminium             |
| Universal Opening:     | Left or Right         |
| Colour / Finish:       | Matt Black            |
| Product Details:       |                       |
| Adjustment:            | 370-390mm             |
| Easy Clean:            | Yes                   |
| Support Arm:           | Yes                   |
| Reversible:            | Yes                   |
| Frame Type:            | Unframed              |
| Wall Adjustment:       | 20mm                  |
| Rust Resistant:        | Yes                   |
| Glass Thickness:       | 8mm                   |
| Glass Type:            | Clear                 |
| Screen Shape:          | Rectangular           |
| Compliance:            | BS6206 & CE certified |