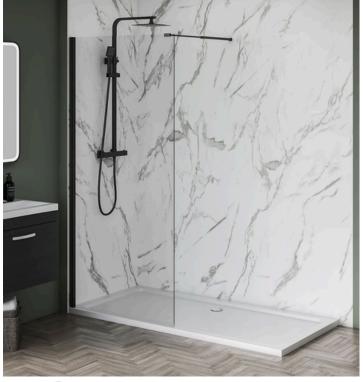

## **TECHNICAL DATA SHEET**

8mm Wetroom Screen Panel 400mm x 2000mm

Product Code: AI8WP040B-20H

## info@aquaiproducts.co.uk

Aqua i Products, Unit 6 Station Road, Station Road Industrial Estate, Rowley Regis, B65 OJY

| Product Measurements:  |                       |
|------------------------|-----------------------|
| Product Weight (Kg):   | 17                    |
| Product Width:         | 400mm                 |
| Product Height:        | 2000mm                |
| General Information:   |                       |
| Construction Material: | Aluminium             |
| Universal Opening:     | Left or Right         |
| Colour / Finish:       | Matt Black            |
| Product Details:       |                       |
| Adjustment:            | 370-390mm             |
| Easy Clean:            | Yes                   |
| Support Arm:           | Yes                   |
| Reversible:            | Yes                   |
| Frame Type:            | Unframed              |
| Wall Adjustment:       | 20mm                  |
| Rust Resistant:        | Yes                   |
| Glass Thickness:       | 8mm                   |
| Glass Type:            | Clear                 |
| Screen Shape:          | Rectangular           |
| Compliance:            | BS6206 & CE certified |