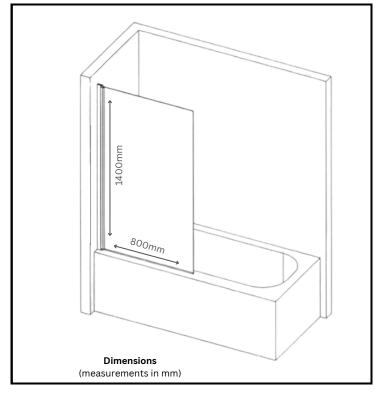

## info@aquaiproducts.co.uk

Aqua i Products, Unit 6 Station Road, Station Road Industrial Estate, Rowley Regis, B65 OJY

| Product Measurements:  |                       |
|------------------------|-----------------------|
| Product Weight (Kg):   | 15.5                  |
| Product Width:         | 800mm                 |
| Product Height:        | 1400mm                |
| General Information:   |                       |
| Construction Material: | Aluminium             |
| Reversible:            | Yes                   |
| Colour / Finish:       | Chrome                |
| Product Details:       |                       |
| Adjustment:            | 760-800mm             |
| Easy Clean:            | Yes                   |
| Hinge Type:            | Pivot                 |
| Shape:                 | Rectangular           |
| Frame Type:            | Unframed              |
| Wall Adjustment:       | 20mm                  |
| Reversible:            | Yes                   |
| Glass Thickness:       | 6mm                   |
| Glass Type:            | Clear                 |
| Finish Colour:         | Chrome                |
| Compliance:            | BS6206 & CE certified |