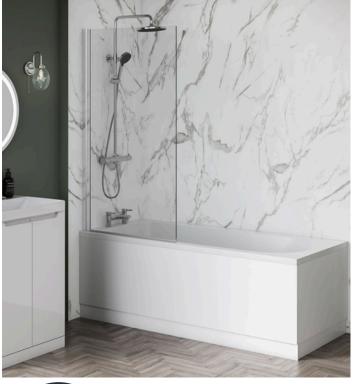

## **TECHNICAL DATA SHEET**

6mm Square Shower Bath Screen 1400mm x 800mm

Product Code: AIB050

## info@aquaiproducts.co.uk

Aqua i Products, Unit 6 Station Road, Station Road Industrial Estate, Rowley Regis, B65 OJY

| Product Measurements:  |                       |
|------------------------|-----------------------|
| Product Weight (Kg):   | 15.5                  |
| Product Width:         | 800mm                 |
| Product Height:        | 1400mm                |
| General Information:   |                       |
| Construction Material: | Aluminium             |
| Reversible:            | Yes                   |
| Colour / Finish:       | Chrome                |
| Product Details:       |                       |
| Adjustment:            | 760-800mm             |
| Easy Clean:            | Yes                   |
| Hinge Type:            | Pivot                 |
| Shape:                 | Rectangular           |
| Frame Type:            | Unframed              |
| Wall Adjustment:       | 20mm                  |
| Reversible:            | Yes                   |
| Glass Thickness:       | 6mm                   |
| Glass Type:            | Clear                 |
| Finish Colour:         | Chrome                |
| Compliance:            | BS6206 & CE certified |