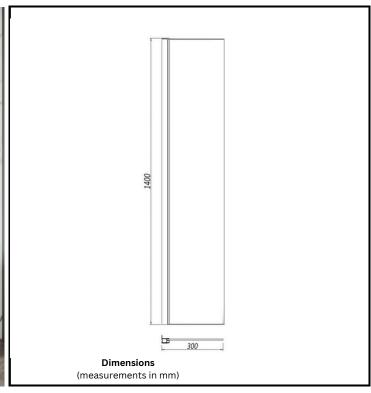

| Product Measurements:  |                       |
|------------------------|-----------------------|
| Product Weight (Kg):   | 10                    |
| Product Width:         | 300mm                 |
| Product Height:        | 1400mm                |
| General Information:   |                       |
| Construction Material: | Aluminium             |
| Reversible:            | Yes                   |
| Colour / Finish:       | Chrome                |
| Product Details:       |                       |
| Adjustment:            | 260-300mm             |
| Easy Clean:            | Yes                   |
| Hinge Type:            | Pivot                 |
| Shape:                 | Rectangular           |
| Frame Type:            | Unframed              |
| Wall Adjustment:       | 20mm                  |
| Reversible:            | Yes                   |
| Glass Thickness:       | 6mm                   |
| Glass Type:            | Clear                 |
| Finish Colour:         | Chrome                |
| Compliance:            | BS6206 & CE certified |